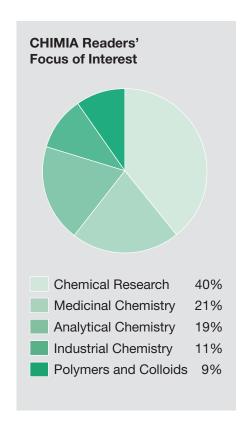

Zug Phone +41 (0)41 711 61 11 info@sigwerb.com

| Job Advertisements: | 20% Discount                                                |                 |                                   |
|---------------------|-------------------------------------------------------------|-----------------|-----------------------------------|
| Surcharges:         | per CMYK (euroscale) Color 530, per Special Color 660 L     | Loose Inserts:  | 2- or 4-page 2'650 (plus postage) |
| PR:                 | 400                                                         | Advertorial:    | 1/1 Page 1'600                    |
| Volume Discounts:   | 3 Adverts 5%, 6 Adverts 10%, 10 Adverts 15% for adverts boo | oked within one | vear                              |

## **Geographical Distribution/Reader Profile**