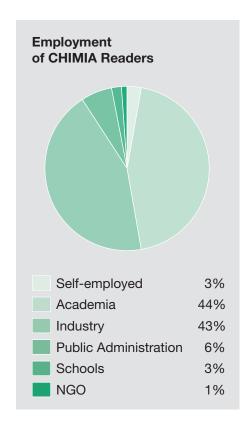

g Phone +41 (0)41 711 61 11 info@sigwerb.com

| Job Advertisements: | 20% Discount                                                |                 |                                   |
|---------------------|-------------------------------------------------------------|-----------------|-----------------------------------|
| Surcharges:         | per CMYK (euroscale) Color 530, per Special Color 660 L     | Loose Inserts:  | 2- or 4-page 2'650 (plus postage) |
| PR:                 | 400                                                         | Advertorial:    | 1/1 Page 1'600                    |
| Volume Discounts:   | 3 Adverts 5%, 6 Adverts 10%, 10 Adverts 15% for adverts boo | oked within one | vear                              |

## **Geographical Distribution/Reader Profile**